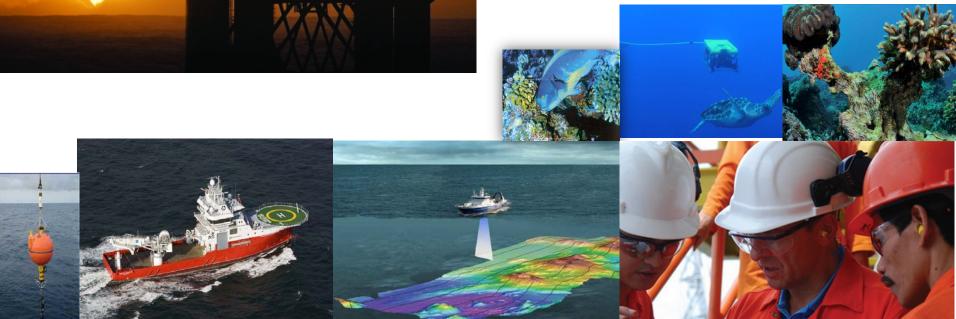

## Typical Offshore Data Acquisition Activities During Exploration

## Prospective basin data synthesis and field work

#### Seismic acquisition, processing and Interpretation

#### **Bathymetry Surveys**

#### Met-Ocean Data Analyses

#### Environment Baseline Studies

## Exploration drilling, Logging & Coring