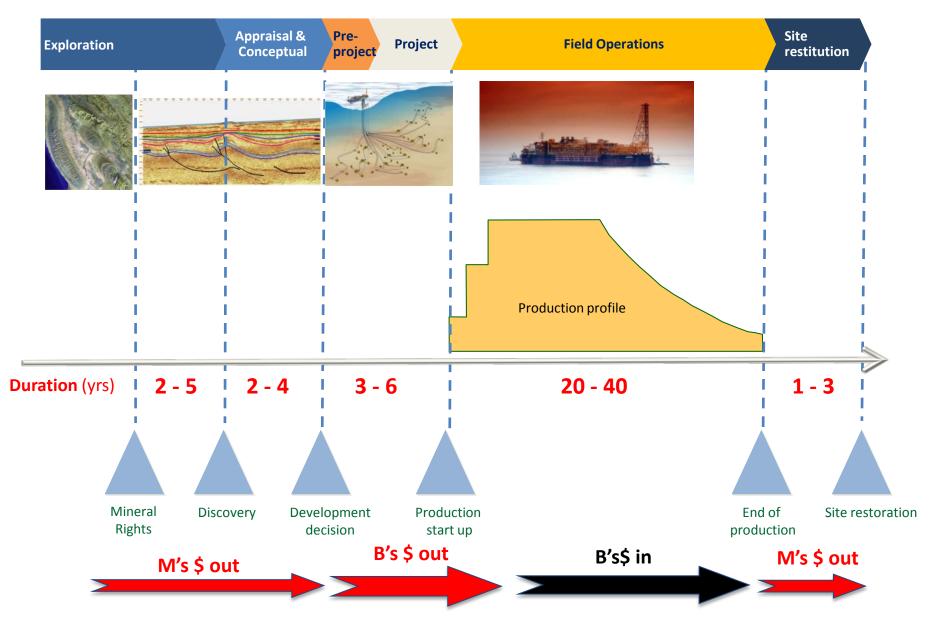

member-funded representative body for the offshore upstream petroleum industry in South Africa. Membership in the Association is only open to companies that have applied for or hold permits, exploration or production rights offshore South Africa. The Association serves as a platform for members to engage on matters of common concern, including environmental compliance, health and safety, sustainability, legislative and regulatory proposals.







tower resources oil and gas exploration





bhpbilliton resourcing the future









**E**xonMobil



21











TOTAL

## **OPASA Structure**



## **Overview of Oil & Gas**

Exploration & Production and Gas & Power Refining & Chemicals and Trading & Shipping Marketing & Services and New Energies



## EXPLORATION AND PRODUCTION PROCESS



### **Operating Areas**

#### PETROLEUM EXPLORATION AND PRODUCTION ACTIVITIES IN SOUTH AFRICA



## Typical Offshore Data Acquisition Activities During Exploration

## Prospective basin data synthesis and field work



#### Seismic acquisition, processing and Interpretation



#### **Bathymetry Surveys**



#### Met-Ocean Data Analyses



#### Environment Baseline Studies



## Exploration drilling, Logging & Coring



### **Typical offshore Equipment**

### **Drilling Vessels**



#### Support / Supply Vessels



#### ROV



### Met ocean Buoys



## Sampling





#### Personnel Transporters





#### Data Acquisition Vessels