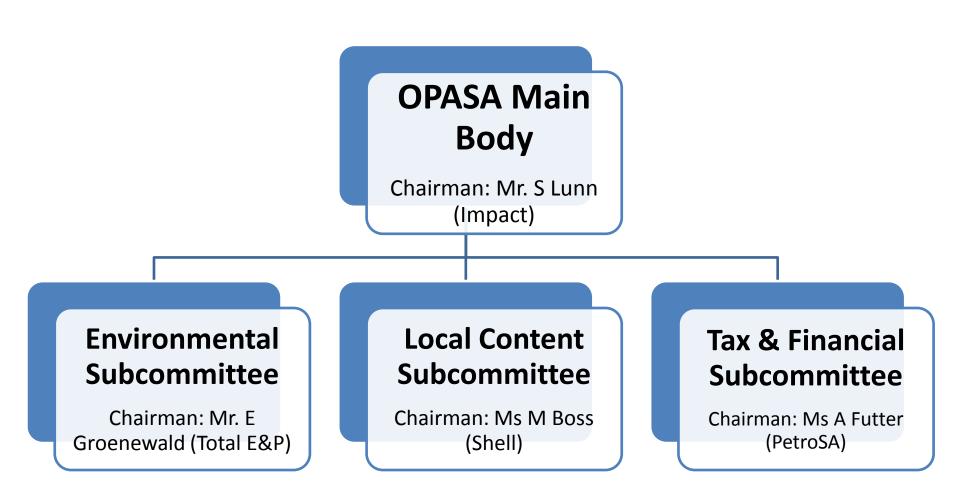

# OPASA Overview E Groenewald





The Offshore Petroleum Association of South Africa ("OPASA") is a member-funded representative body for the offshore upstream petroleum industry in South Africa. Membership in the Association is only open to companies that have applied for or hold permits, exploration or production rights offshore South Africa. The Association serves as a platform for members to engage on matters of common concern, including environmental compliance, health and safety, sustainability, legislative and regulatory proposals.







tower resources oil and gas exploration





bhpbilliton resourcing the future









**E**xonMobil



21











TOTAL

## **OPASA Structure**



## **Overview of Oil & Gas**

Exploration & Production and Gas & Power Refining & Chemicals and Trading & Shipping Marketing & Services and New Energies



## EXPLORATION AND PRODUCTION PROCESS



### **Operating Areas**

#### PETROLEUM EXPLORATION AND PRODUCTION ACTIVITIES IN SOUTH AFRICA



## Typical Offshore Data Acquisition Activities During Exploration

## Prospective basin data synthesis and field work



#### Seismic acquisition, processing and Interpretation



#### **Bathymetry Surveys**



#### Met-Ocean Data Analyses



#### Environment Baseline Studies



## Exploration drilling, Logging & Coring



### **Typical offshore Equipment**

### **Drilling Vessels**



#### Support / Supply Vessels



#### ROV



### Met ocean Buoys



## Sampling





#### Personnel Transporters