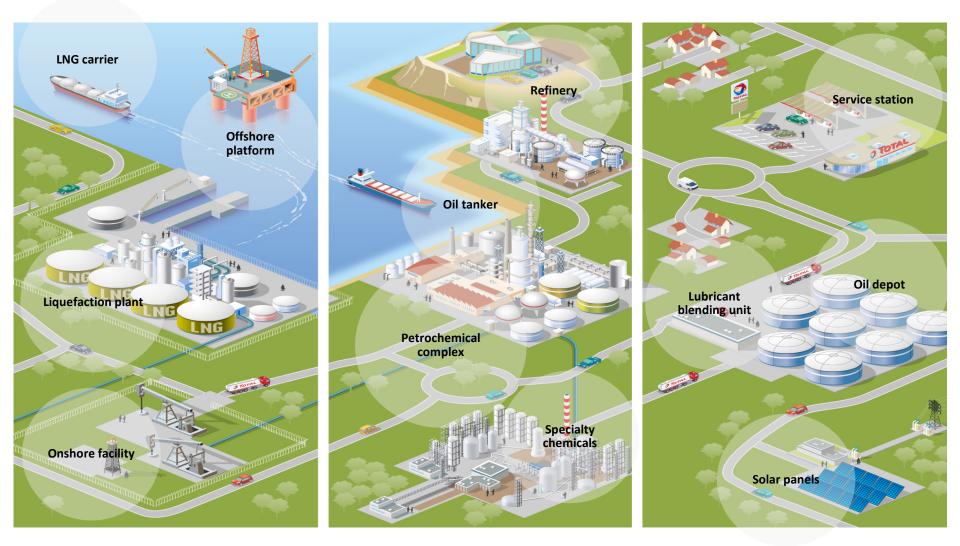

## **Overview of Oil & Gas**

Exploration & Production and Gas & Power Refining & Chemicals and Trading & Shipping Marketing & Services and New Energies