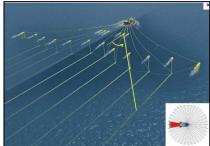

## Typical Offshore Data Acquisition Activities During Exploration

#### Seismic acquisition, processing and Interpretation